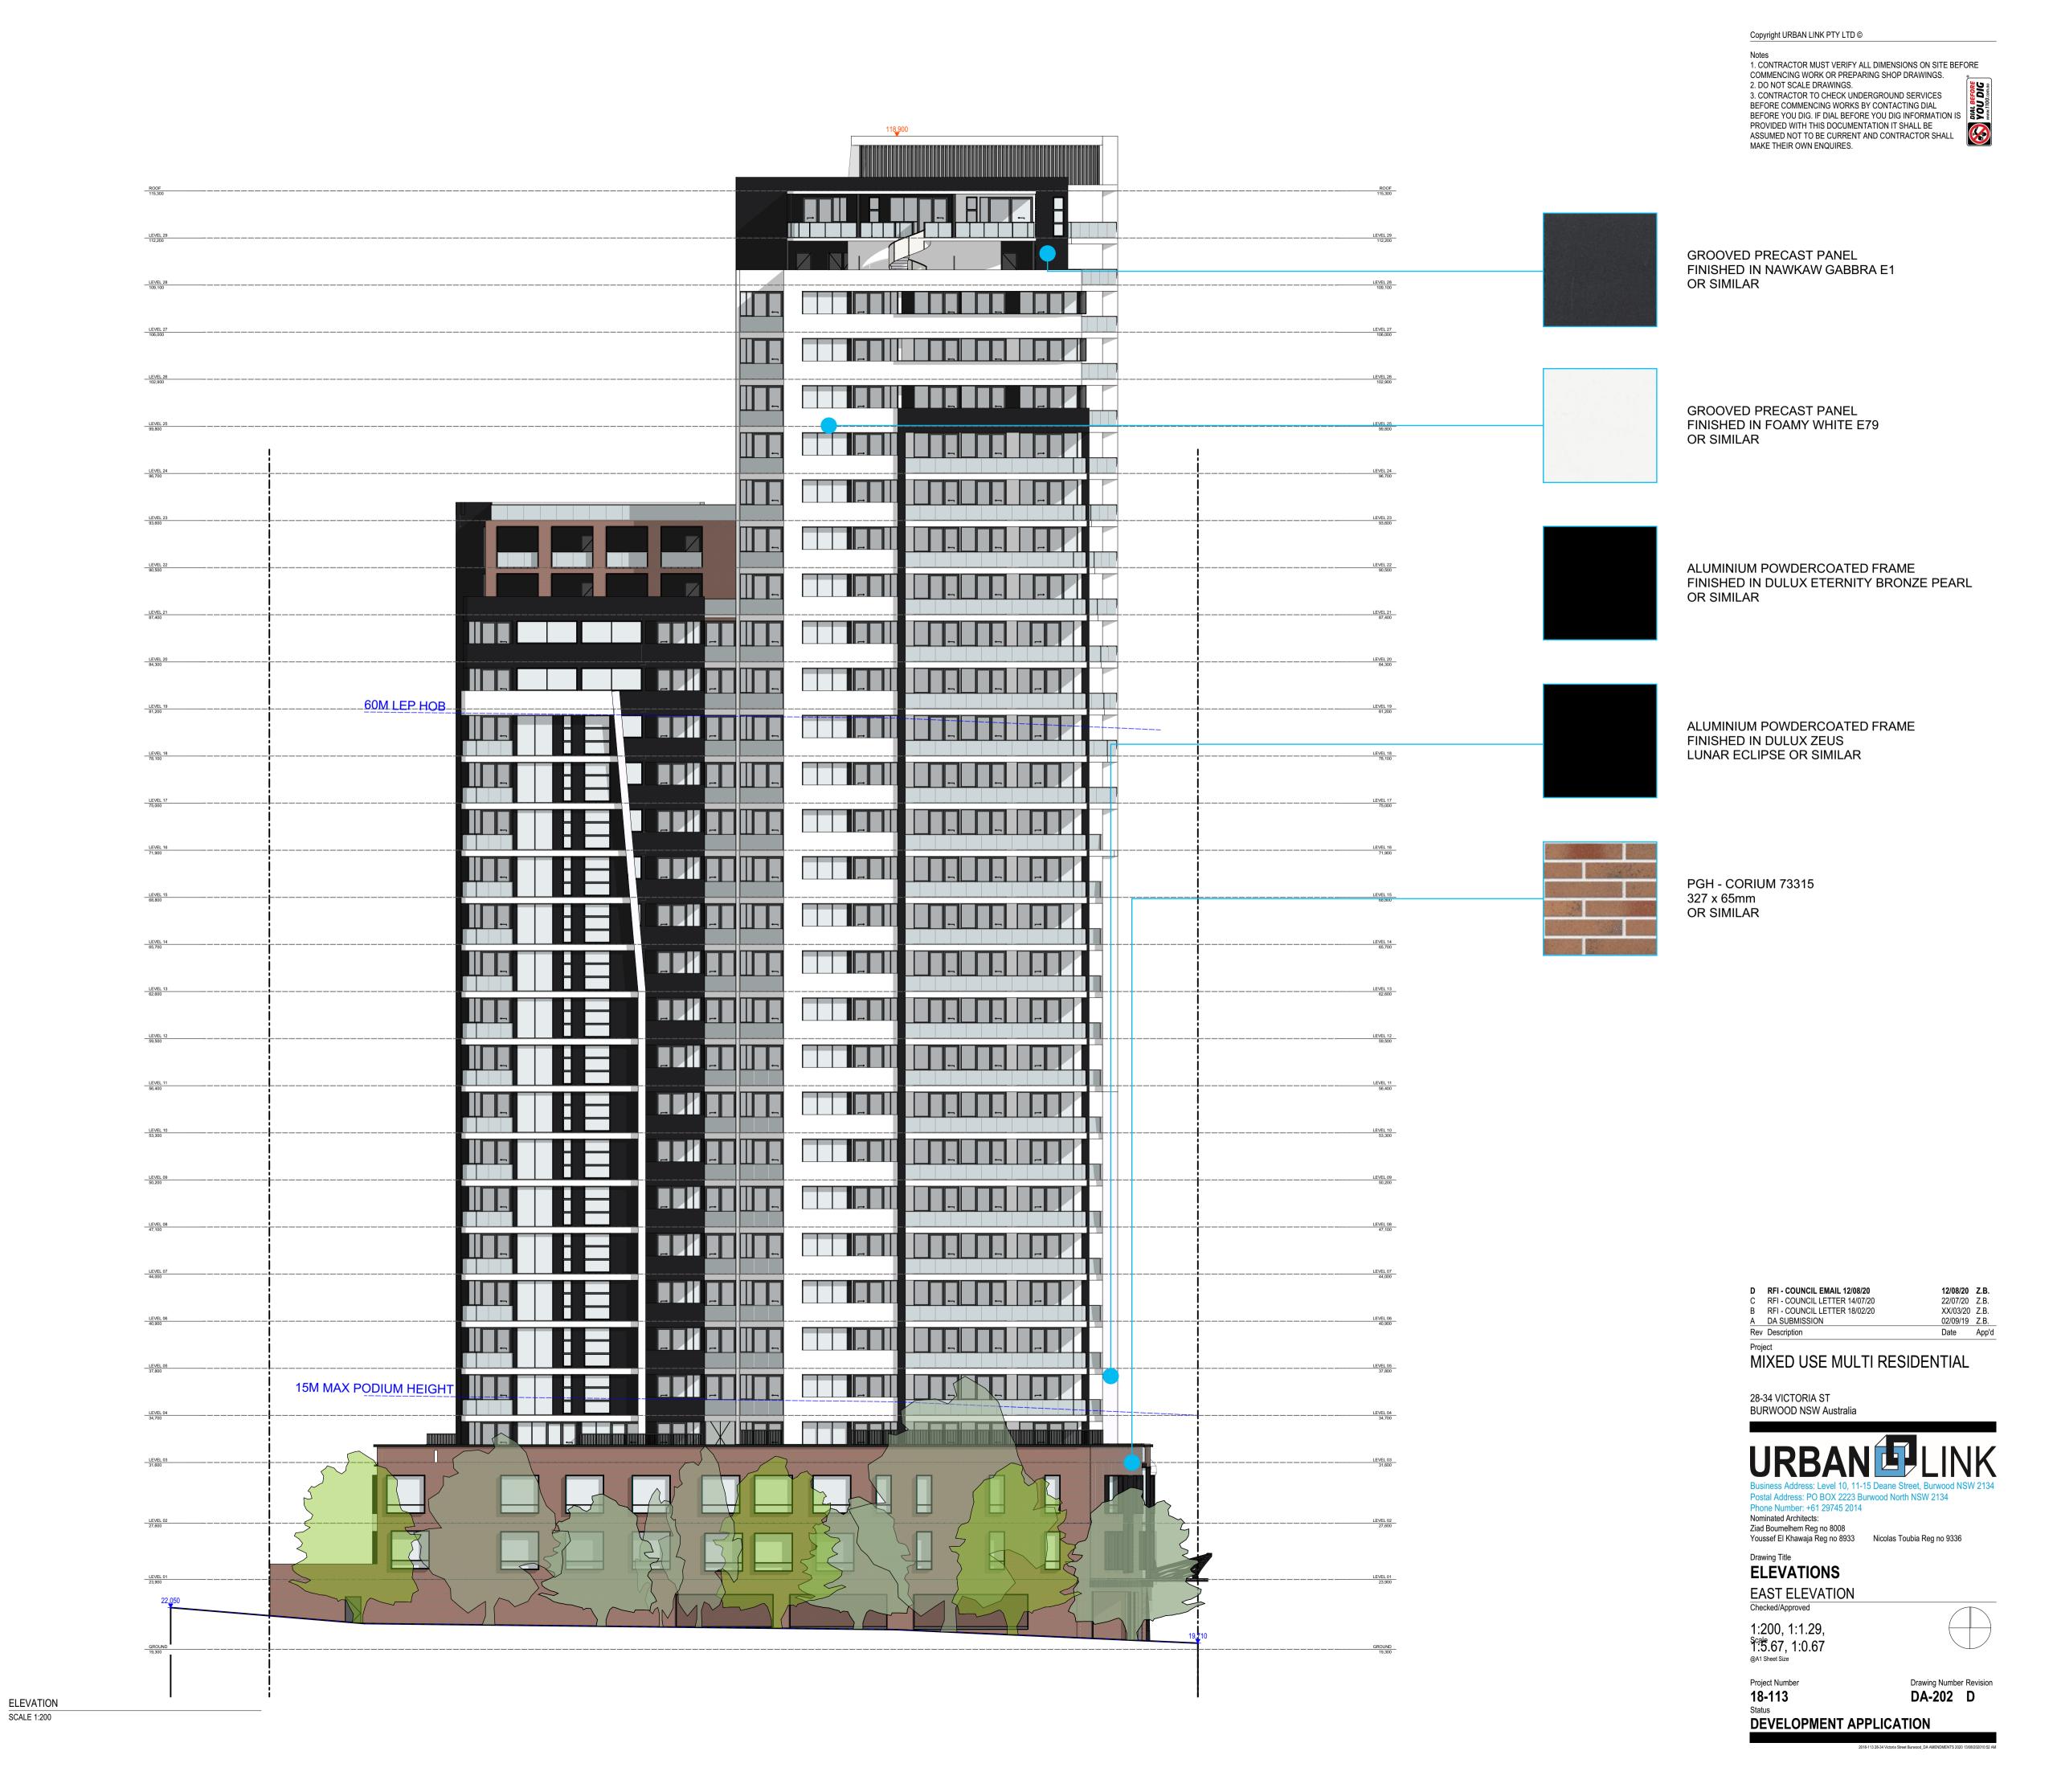

Copyright URBAN LINK PTY LTD ©

Copyright URBAN LINK PTY LTD ©

**ELEVATION** SCALE 1:200

Copyright URBAN LINK PTY LTD ©

1. CONTRACTOR MUST VERIFY ALL DIMENSIONS ON SITE BEFORE COMMENCING WORK OR PREPARING SHOP DRAWINGS. 2. DO NOT SCALE DRAWINGS. 3. CONTRACTOR TO CHECK UNDERGROUND SERVICES
BEFORE COMMENCING WORKS BY CONTACTING DIAL BEFORE YOU DIG. IF DIAL BEFORE YOU DIG INFORMATION IS PROVIDED WITH THIS DOCUMENTATION IT SHALL BE ASSUMED NOT TO BE CURRENT AND CONTRACTOR SHALL MAKE THEIR OWN ENQUIRES.

**GROOVED PRECAST PANEL** FINISHED IN NAWKAW GABBRA E1 OR SIMILAR

GROOVED PRECAST PANEL FINISHED IN FOAMY WHITE E79

ALUMINIUM POWDERCOATED FRAME FINISHED IN DULUX ETERNITY BRONZE PEARL OR SIMILAR

ALUMINIUM POWDERCOATED FRAME FINISHED IN DULUX ZEUS LUNAR ECLIPSE OR SIMILAR

PGH - CORIUM 73315 327 x 65mm OR SIMILAR

> D RFI - COUNCIL EMAIL 12/08/20 C RFI - COUNCIL LETTER 14/07/20 B RFI - COUNCIL LETTER 18/02/20 **12/08/20 Z.B.** 22/07/20 Z.B. XX/03/20 Z.B. 02/09/19 Z.B. Date App'd A DA SUBMISSION Rev Description

MIXED USE MULTI RESIDENTIAL

28-34 VICTORIA ST BURWOOD NSW Australia

Postal Address: PO BOX 2223 Burwood North NSW 2134

Nominated Architects: Ziad Boumelhem Reg no 8008 Youssef El Khawaja Reg no 8933 Nicolas Toubia Reg no 9336

Drawing Title

**ELEVATIONS** 

WEST ELEVATION

1:200, 1:1.29, ິ່ງ: 5.67, 1:0.67

Drawing Number Revision DA-204 D

**DEVELOPMENT APPLICATION** 

SCALE 1:350

Copyright URBAN LINK PTY LTD ©