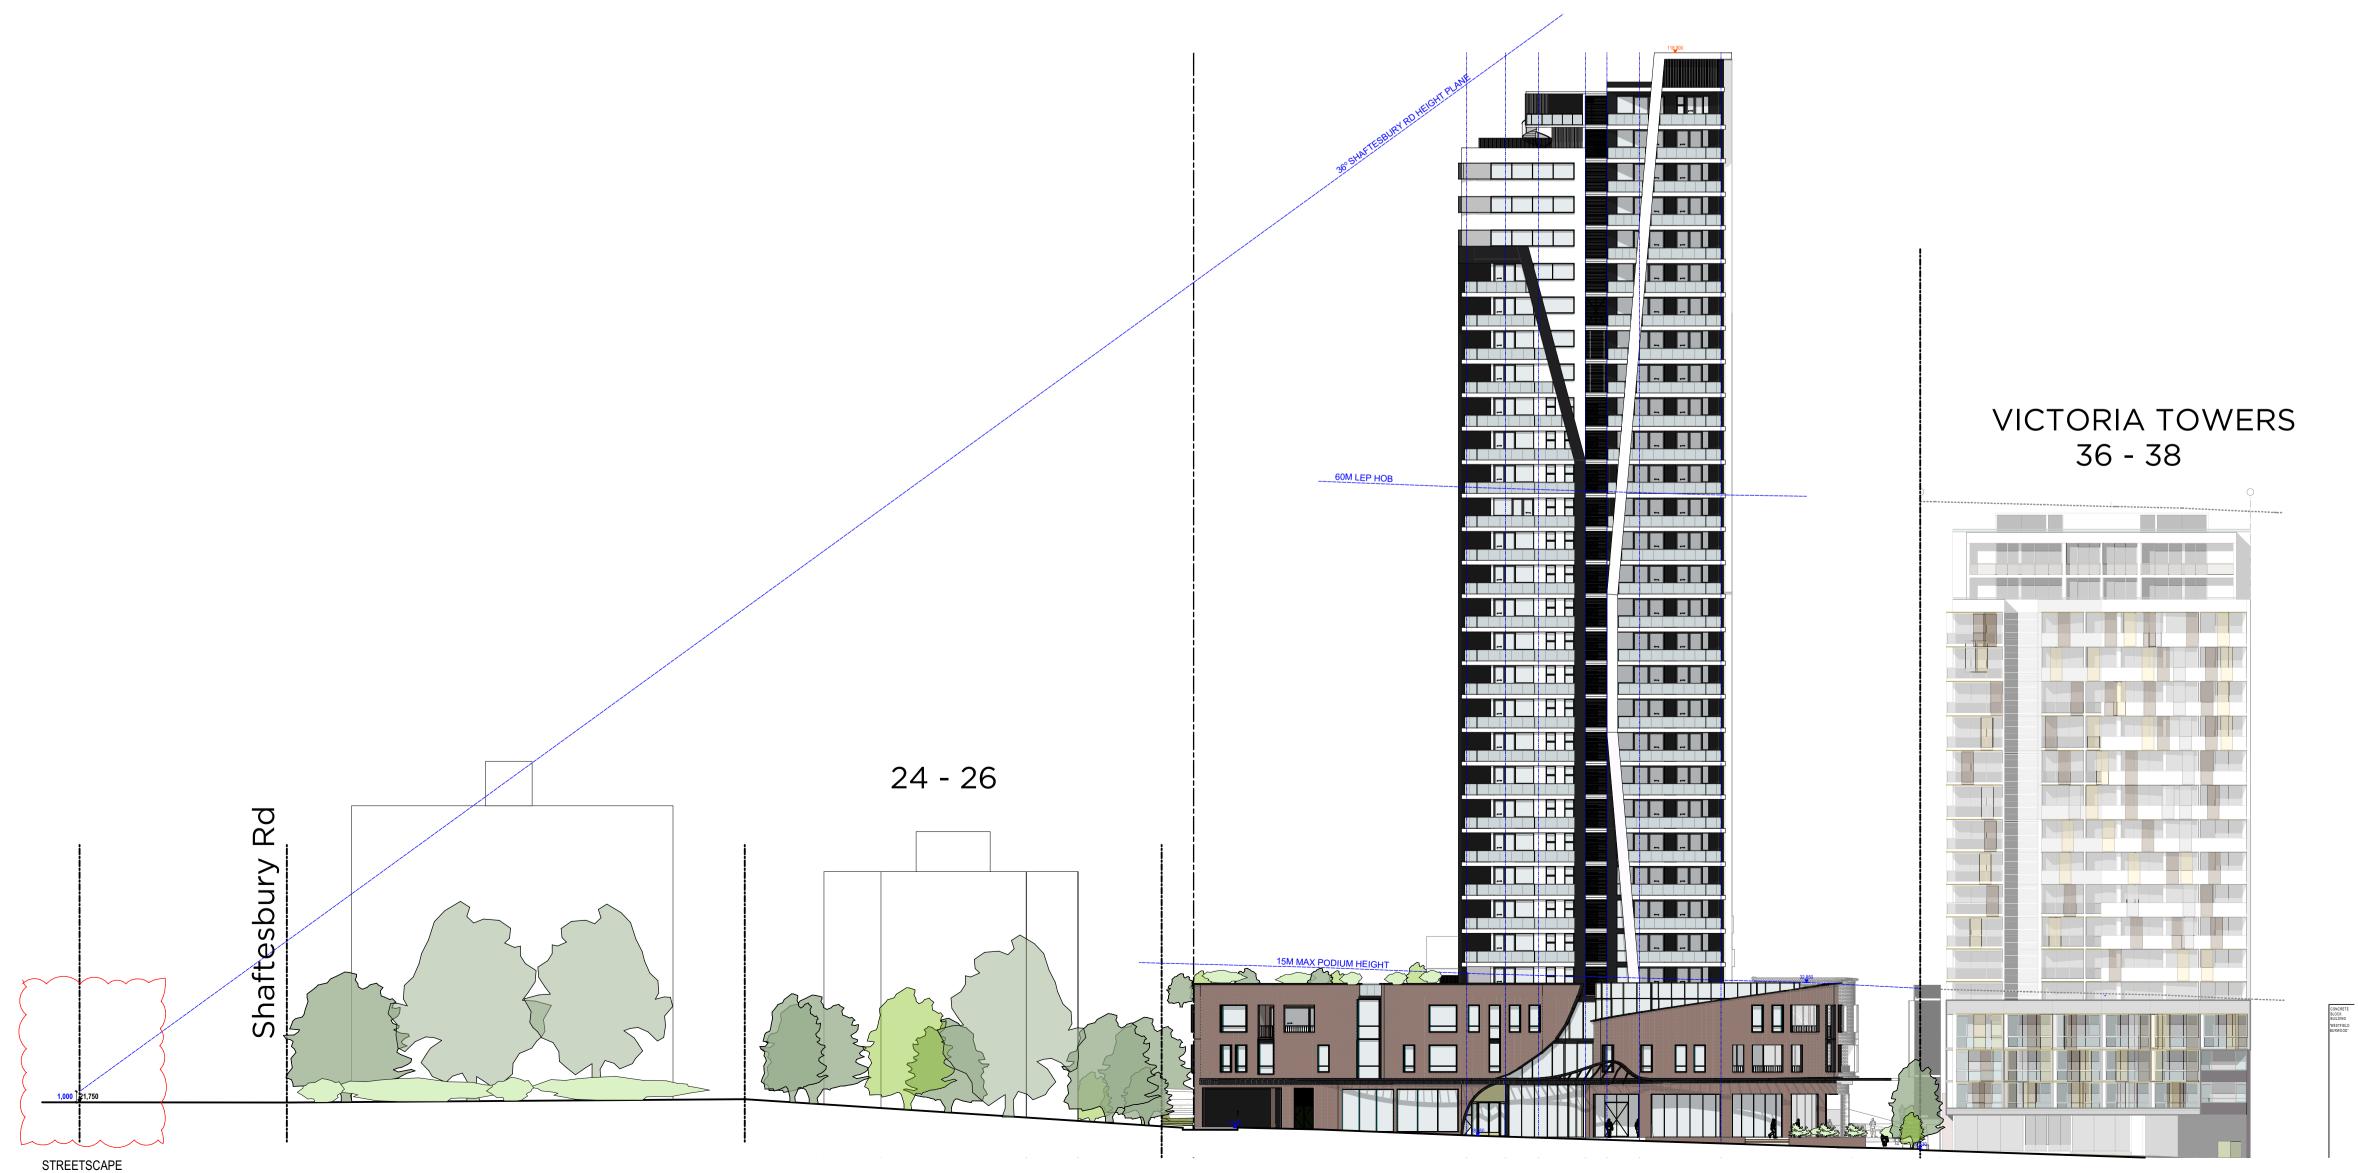

28-34 VICTORIA ST BURWOOD NSW Australia

Postal Address: PO BOX 2223 Burwood North NSW 2134
Phone Number: +61 29745 2014
Nominated Architects:
Ziad Boumelhem Reg no 8008
Youssef El Khawaja Reg no 8933
Nicolas Toubia Reg no 9336

Drawing Title **ELEVATIONS** 

STREETSCAPE VICTORIA STREET

1:350 @A1 Sheet Size

Project Number Drawing Number Revision 18-113 DA-205 D

**DEVELOPMENT APPLICATION**