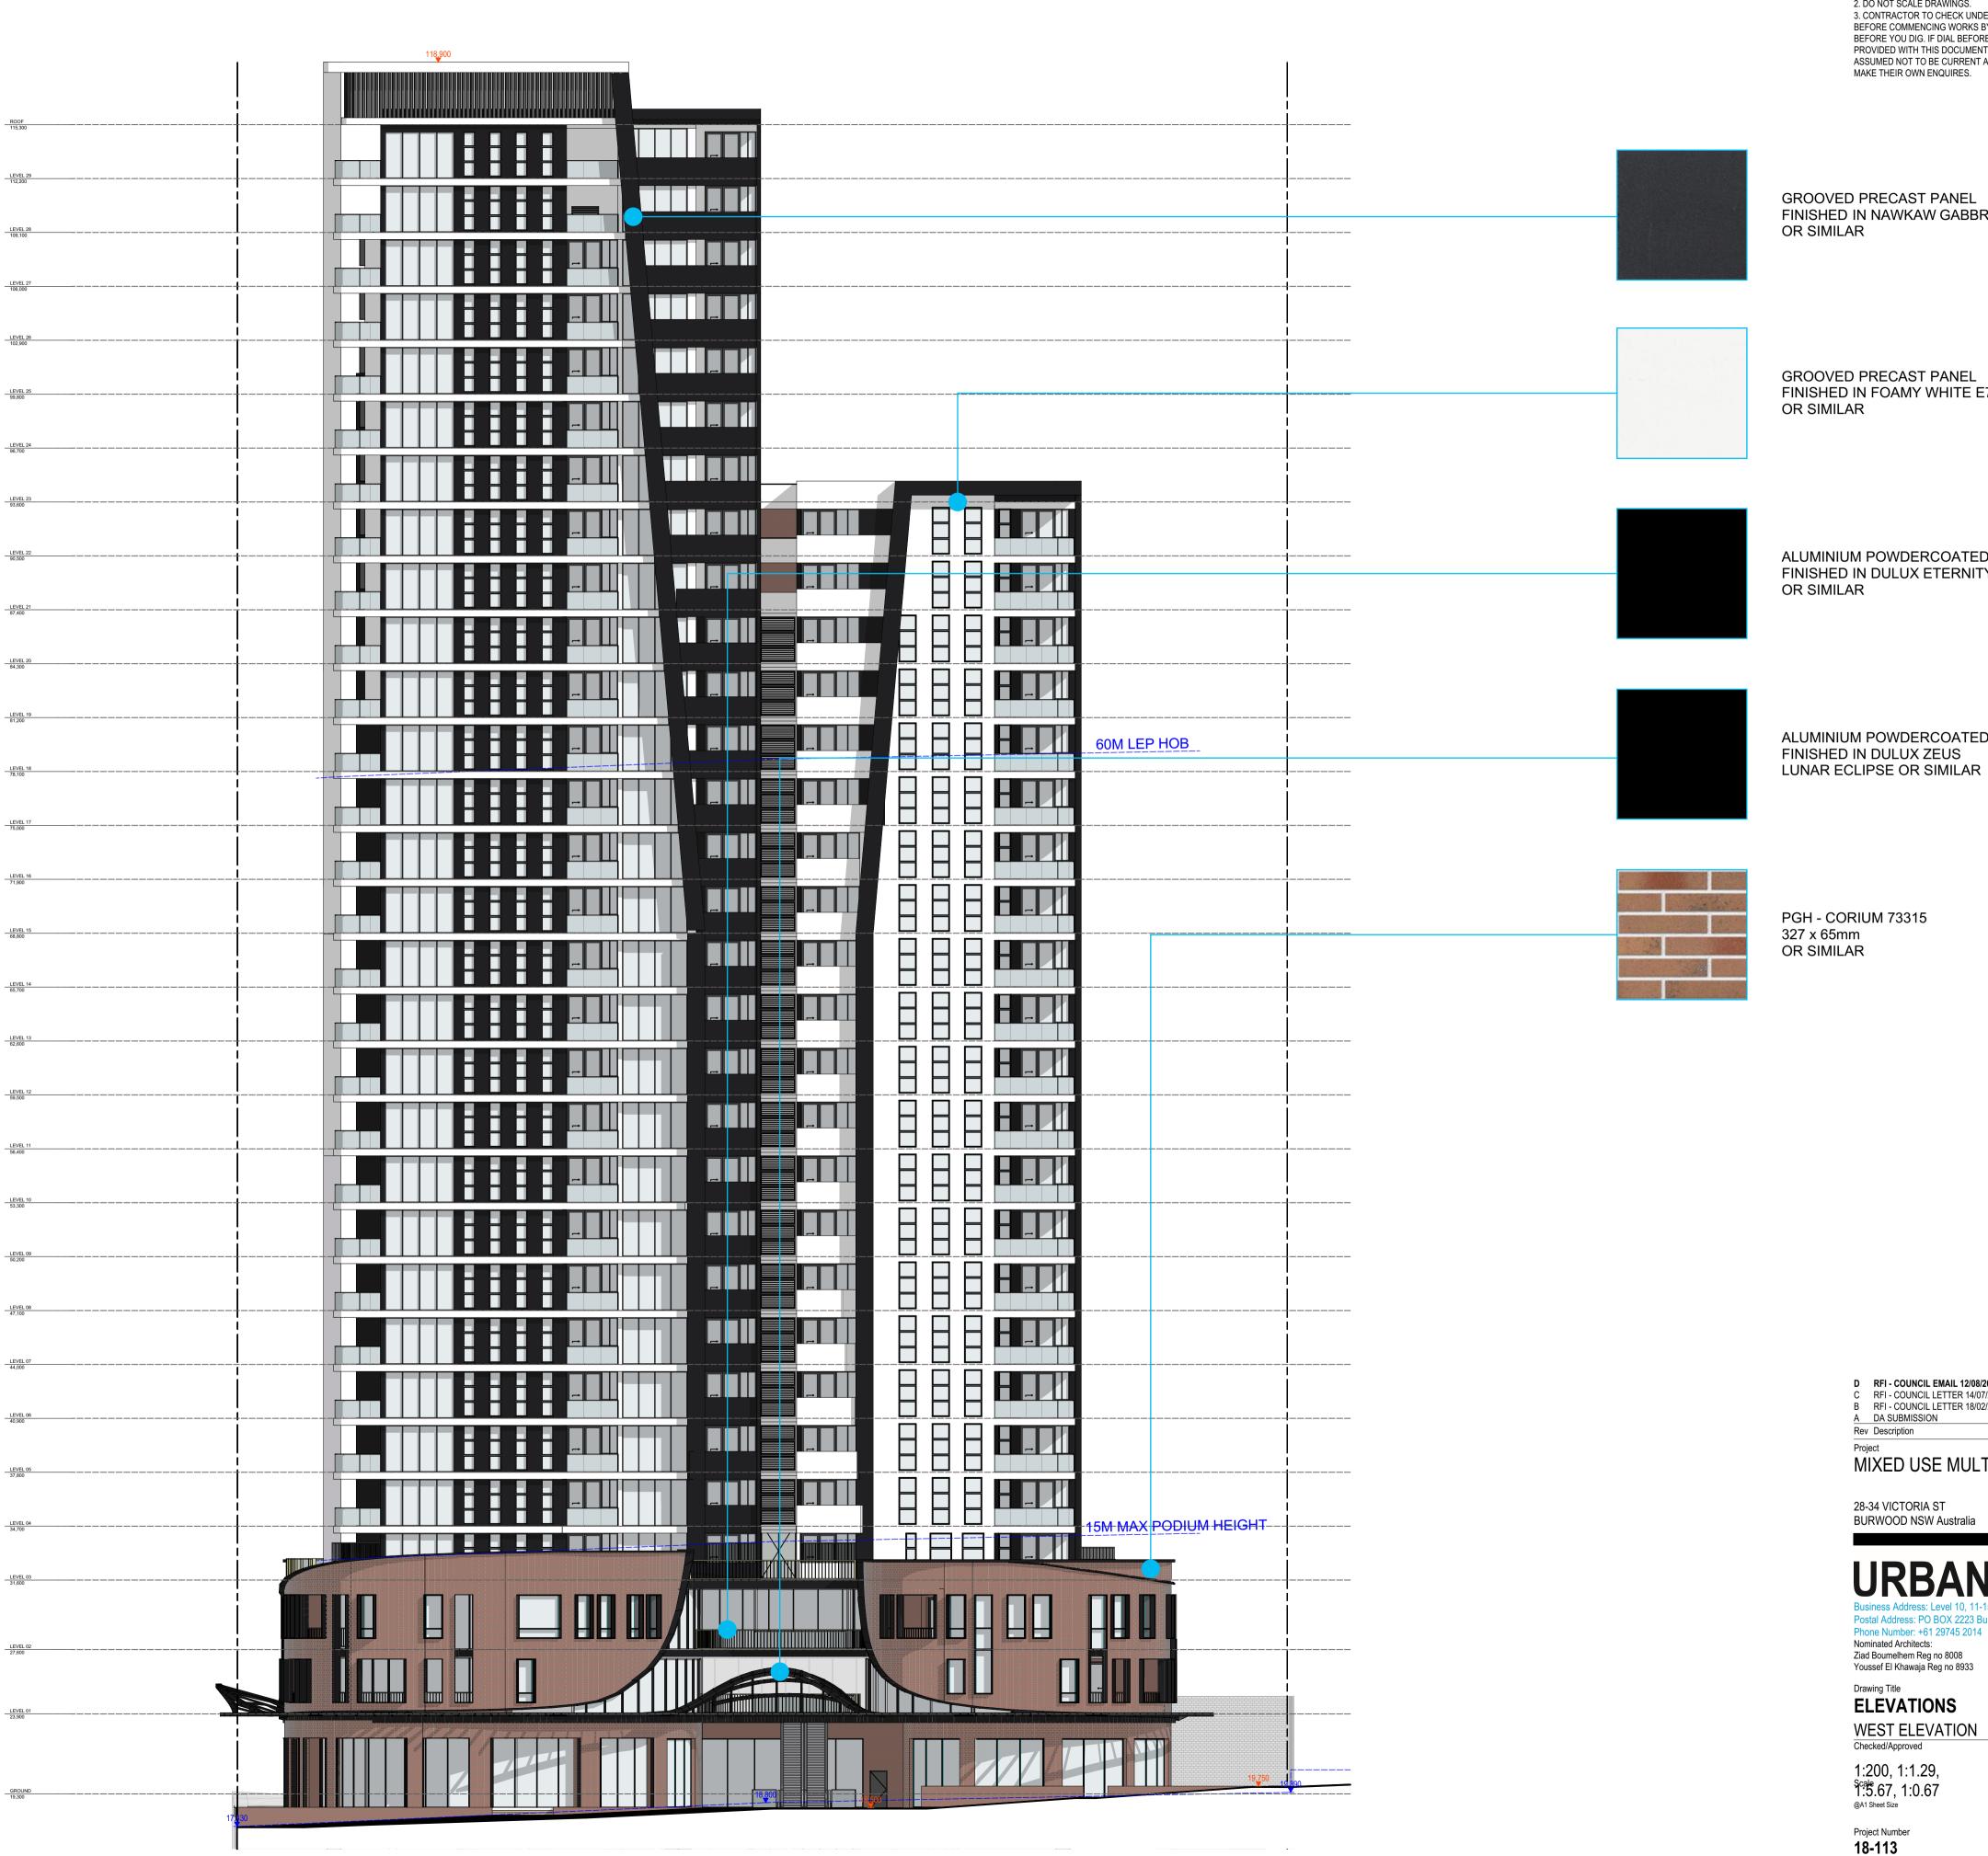

1. CONTRACTOR MUST VERIFY ALL DIMENSIONS ON SITE BEFORE COMMENCING WORK OR PREPARING SHOP DRAWINGS. 2. DO NOT SCALE DRAWINGS.
3. CONTRACTOR TO CHECK UNDERGROUND SERVICES
BEFORE COMMENCING WORKS BY CONTACTING DIAL BEFORE YOU DIG. IF DIAL BEFORE YOU DIG INFORMATION IS PROVIDED WITH THIS DOCUMENTATION IT SHALL BE ASSUMED NOT TO BE CURRENT AND CONTRACTOR SHALL MAKE THEIR OWN ENQUIRES.

D RFI - COUNCIL EMAIL 12/08/20 C RFI - COUNCIL LETTER 14/07/20 B RFI - COUNCIL LETTER 18/02/20 **12/08/20 Z.B.** 22/07/20 Z.B. XX/03/20 Z.B. 02/09/19 Z.B. Date App'd A DA SUBMISSION Rev Description

MIXED USE MULTI RESIDENTIAL

28-34 VICTORIA ST BURWOOD NSW Australia

Postal Address: PO BOX 2223 Burwood North NSW 2134
Phone Number: +61 29745 2014
Nominated Architects:
Ziad Boumelhem Reg no 8008
Youssef El Khawaja Reg no 8933
Nicolas Toubia Reg no 9336

Drawing Title

**ELEVATIONS** 

WEST ELEVATION

1:200, 1:1.29, ິ່ງ: 5.67, 1:0.67

Drawing Number Revision DA-204 D

**DEVELOPMENT APPLICATION** 

SCALE 1:350

Copyright URBAN LINK PTY LTD ©