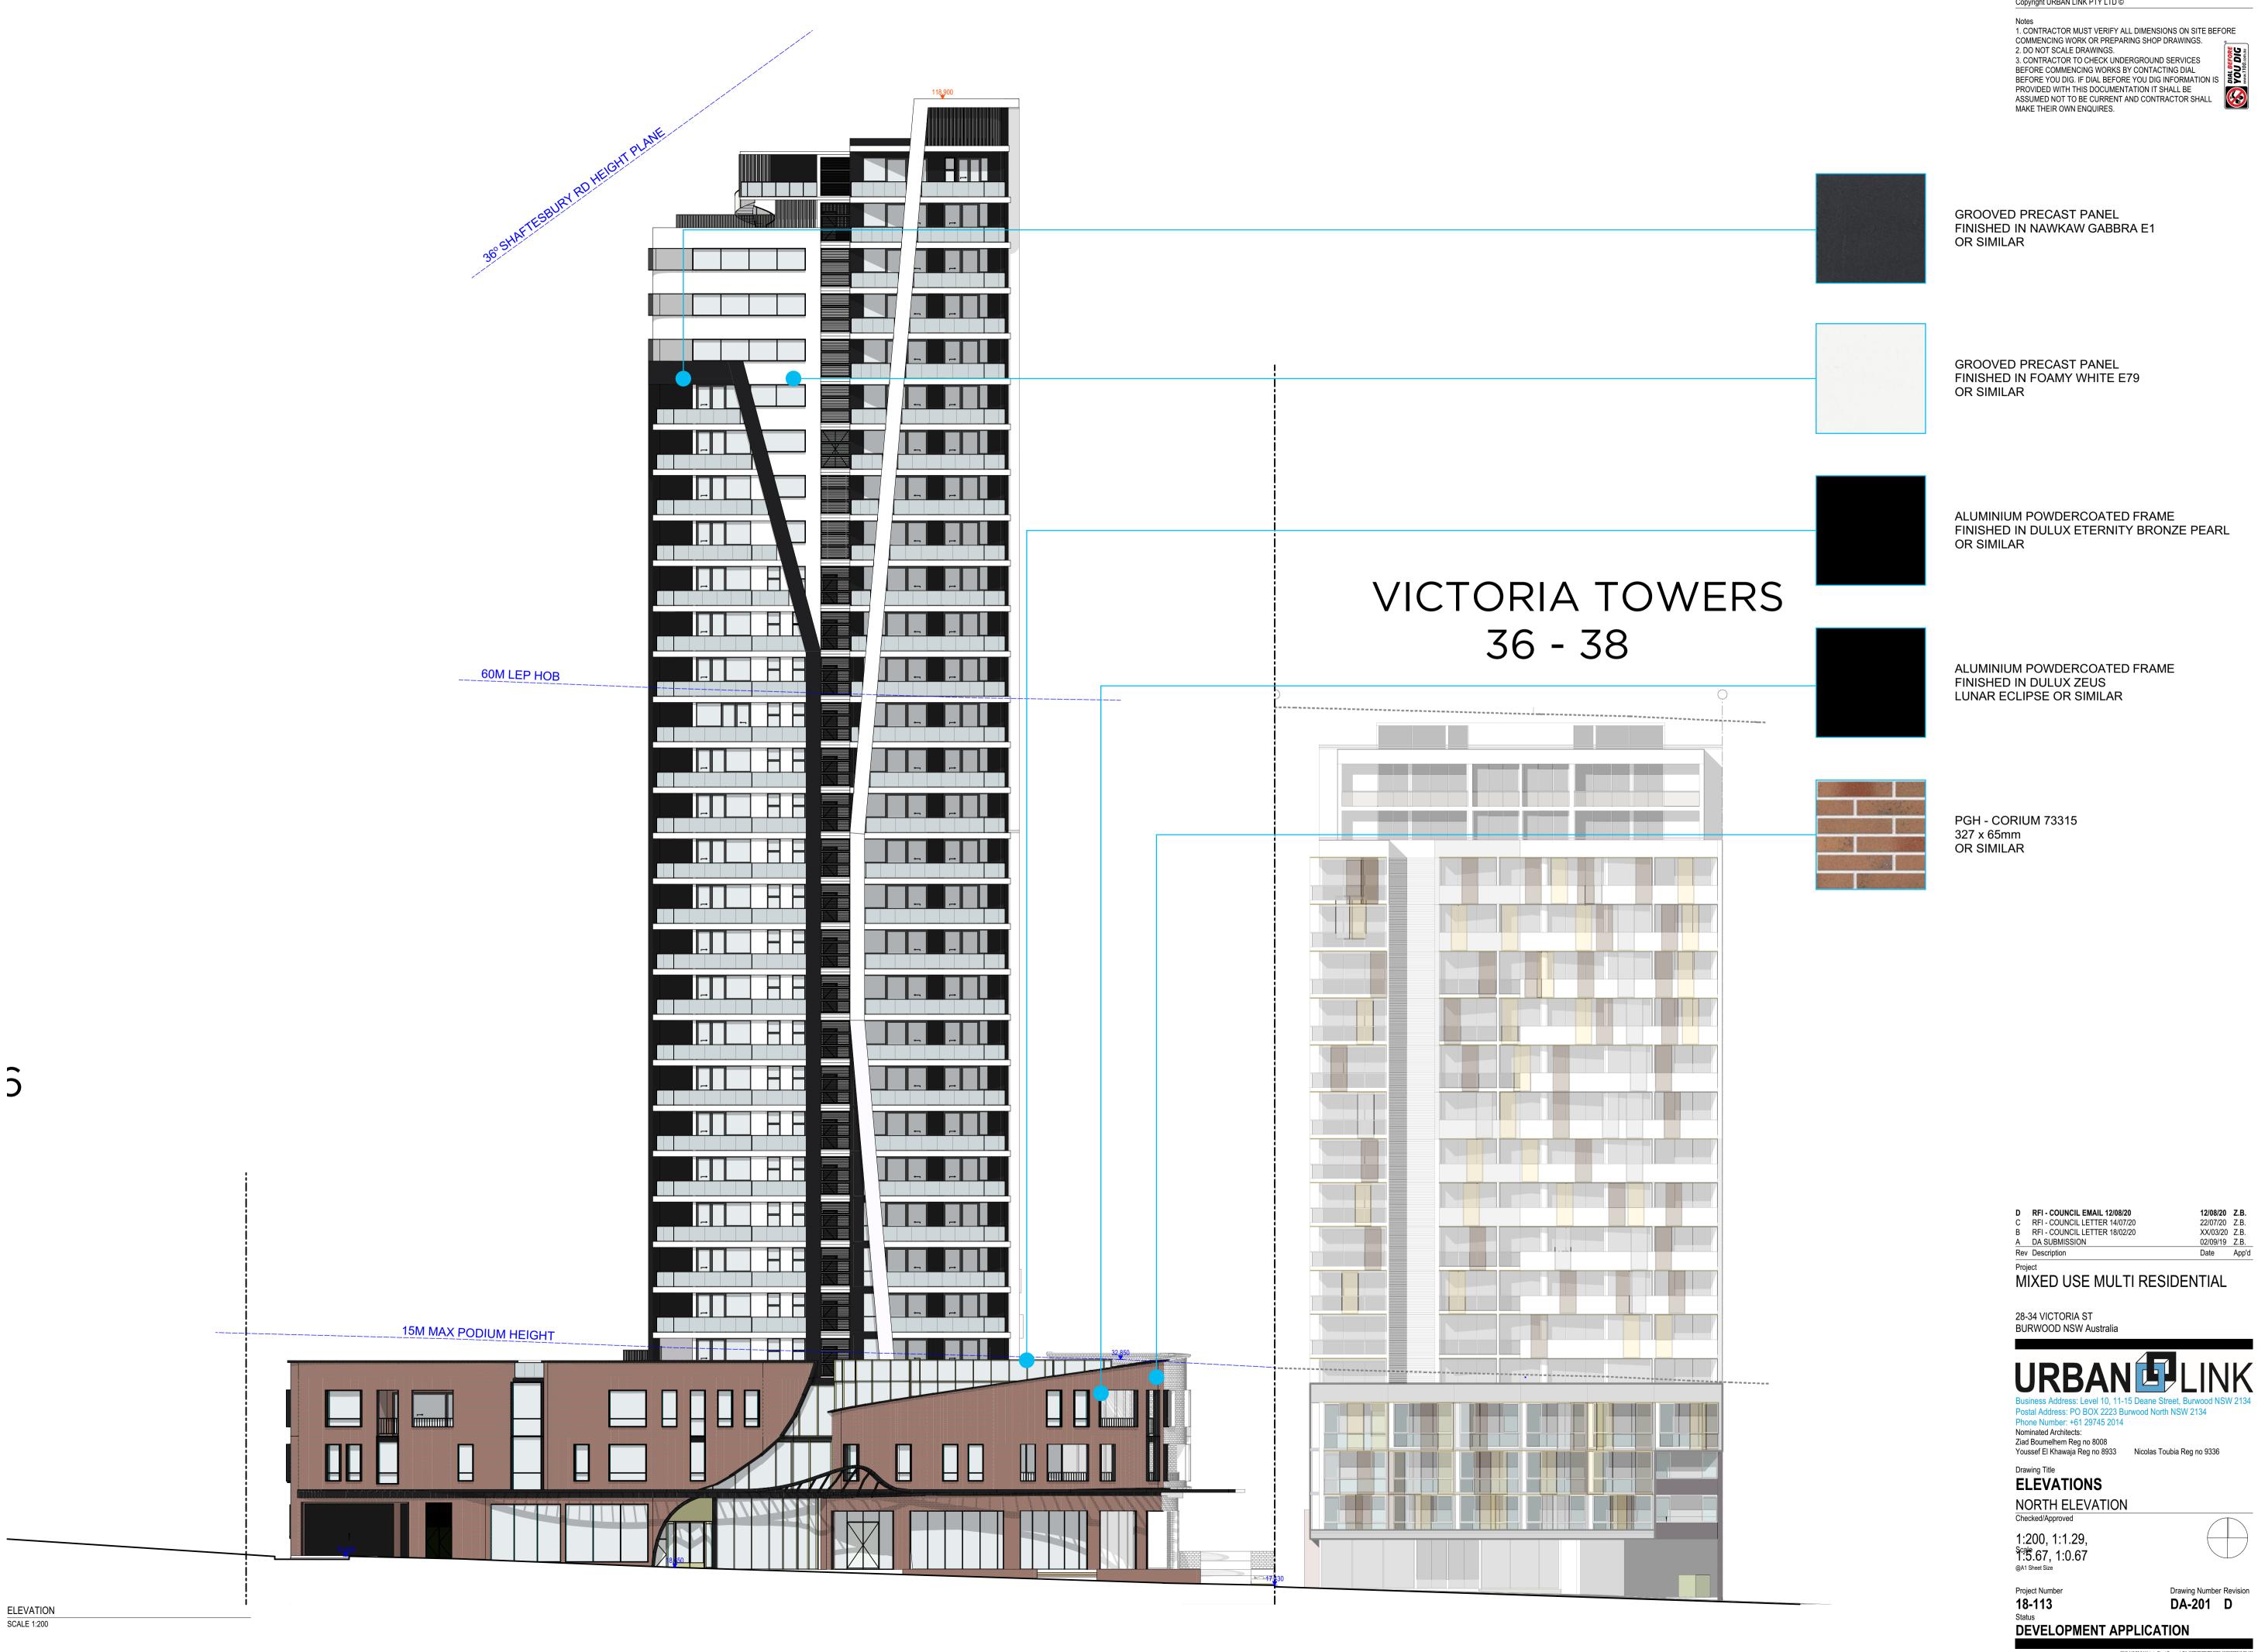

Copyright URBAN LINK PTY LTD ©

Copyright URBAN LINK PTY LTD ©

**ELEVATION** SCALE 1:200

Copyright URBAN LINK PTY LTD ©

1. CONTRACTOR MUST VERIFY ALL DIMENSIONS ON SITE BEFORE COMMENCING WORK OR PREPARING SHOP DRAWINGS. 2. DO NOT SCALE DRAWINGS. 3. CONTRACTOR TO CHECK UNDERGROUND SERVICES
BEFORE COMMENCING WORKS BY CONTACTING DIAL BEFORE YOU DIG. IF DIAL BEFORE YOU DIG INFORMATION IS PROVIDED WITH THIS DOCUMENTATION IT SHALL BE ASSUMED NOT TO BE CURRENT AND CONTRACTOR SHALL MAKE THEIR OWN ENQUIRES.

**GROOVED PRECAST PANEL** FINISHED IN NAWKAW GABBRA E1 OR SIMILAR

GROOVED PRECAST PANEL FINISHED IN FOAMY WHITE E79

ALUMINIUM POWDERCOATED FRAME FINISHED IN DULUX ETERNITY BRONZE PEARL OR SIMILAR

ALUMINIUM POWDERCOATED FRAME FINISHED IN DULUX ZEUS LUNAR ECLIPSE OR SIMILAR

PGH - CORIUM 73315 327 x 65mm OR SIMILAR

> D RFI - COUNCIL EMAIL 12/08/20 C RFI - COUNCIL LETTER 14/07/20 B RFI - COUNCIL LETTER 18/02/20 **12/08/20 Z.B.** 22/07/20 Z.B. XX/03/20 Z.B. 02/09/19 Z.B. Date App'd A DA SUBMISSION Rev Description

MIXED USE MULTI RESIDENTIAL

28-34 VICTORIA ST BURWOOD NSW Australia

Postal Address: PO BOX 2223 Burwood North NSW 2134

Nominated Architects: Ziad Boumelhem Reg no 8008 Youssef El Khawaja Reg no 8933 Nicolas Toubia Reg no 9336

Drawing Title

**ELEVATIONS** 

WEST ELEVATION

1:200, 1:1.29, ິ່ງ: 5.67, 1:0.67

Drawing Number Revision DA-204 D

**DEVELOPMENT APPLICATION** 

SCALE 1:350

Copyright URBAN LINK PTY LTD ©