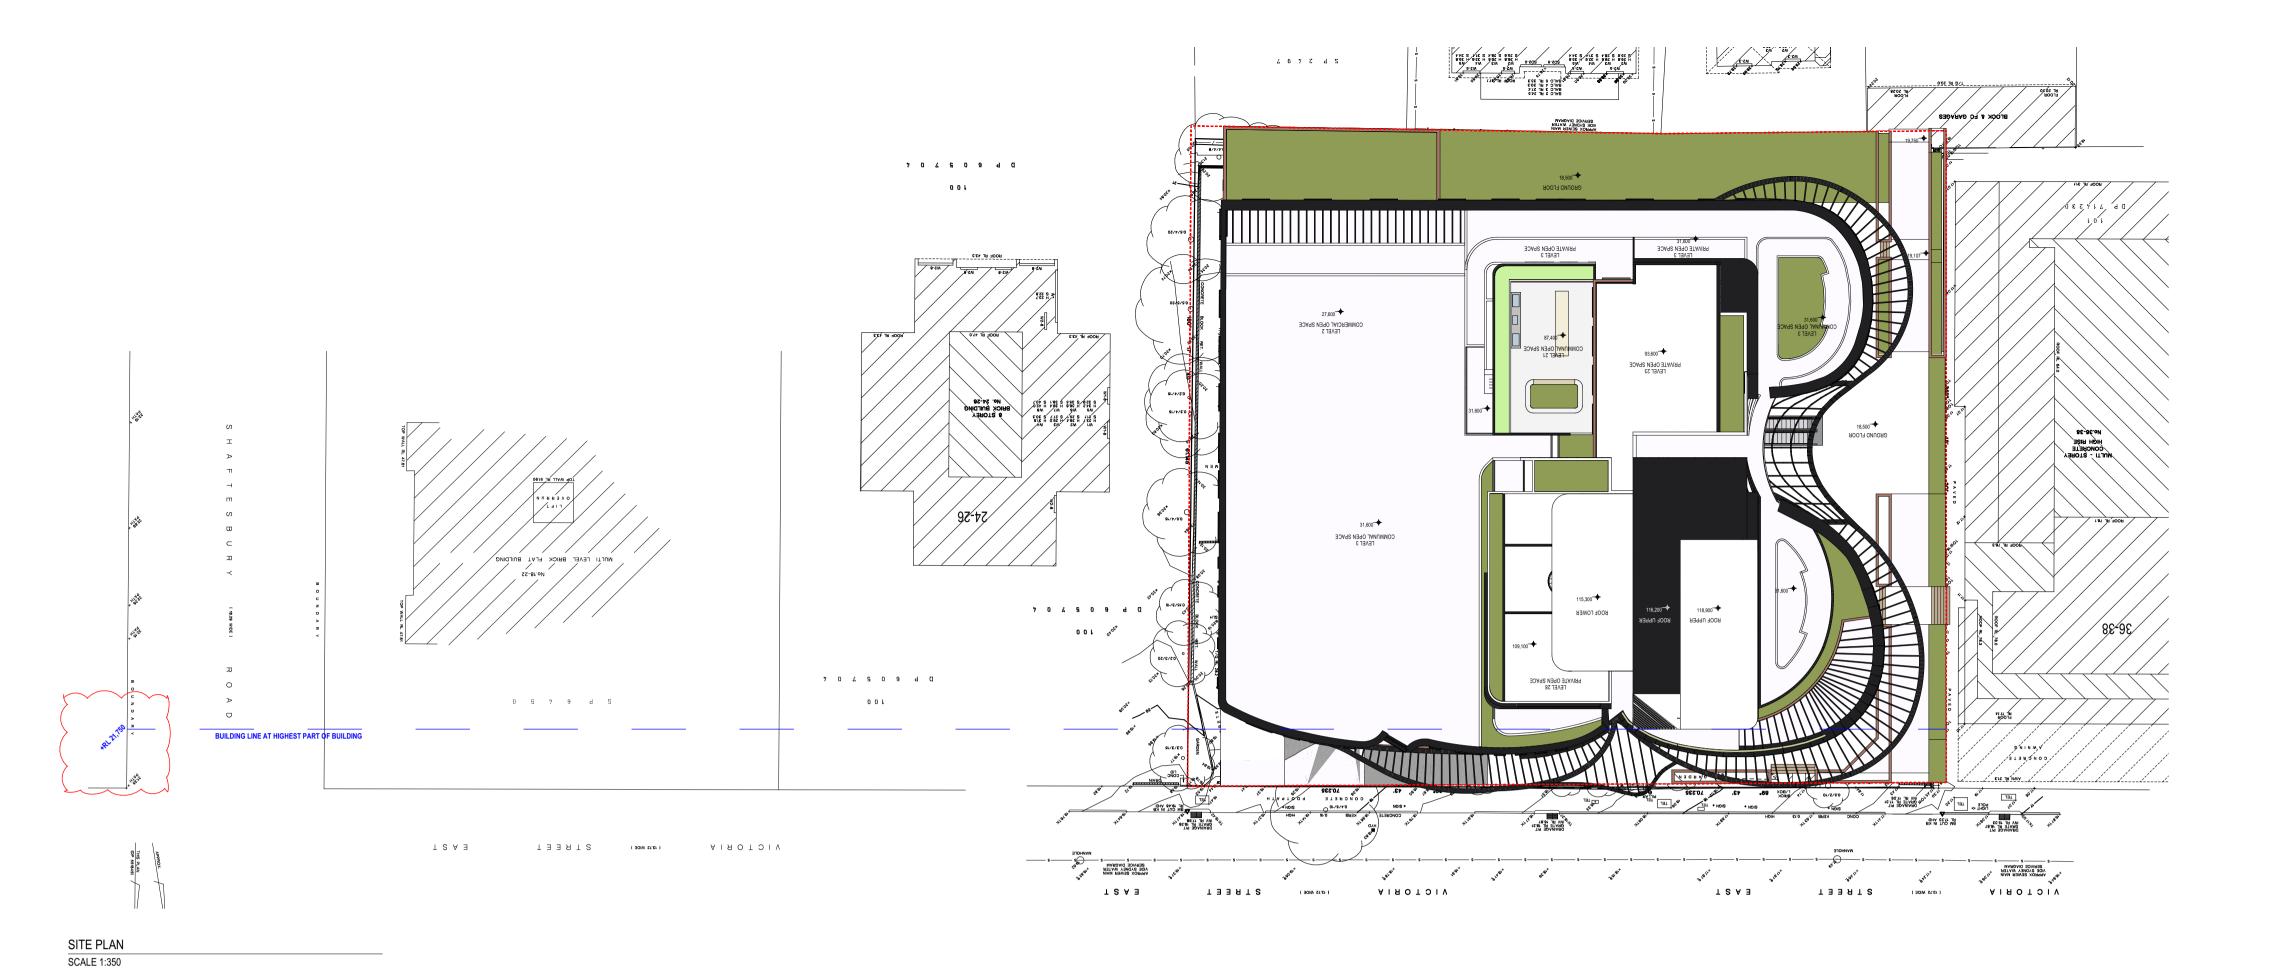

MIXED USE MULTI RESIDENTIAL

28-34 VICTORIA ST BURWOOD NSW Australia

Postal Address: PO BOX 2223 Burwood North NSW 2134

Nominated Architects: Ziad Boumelhem Reg no 8008 Youssef El Khawaja Reg no 8933 Nicolas Toubia Reg no 9336