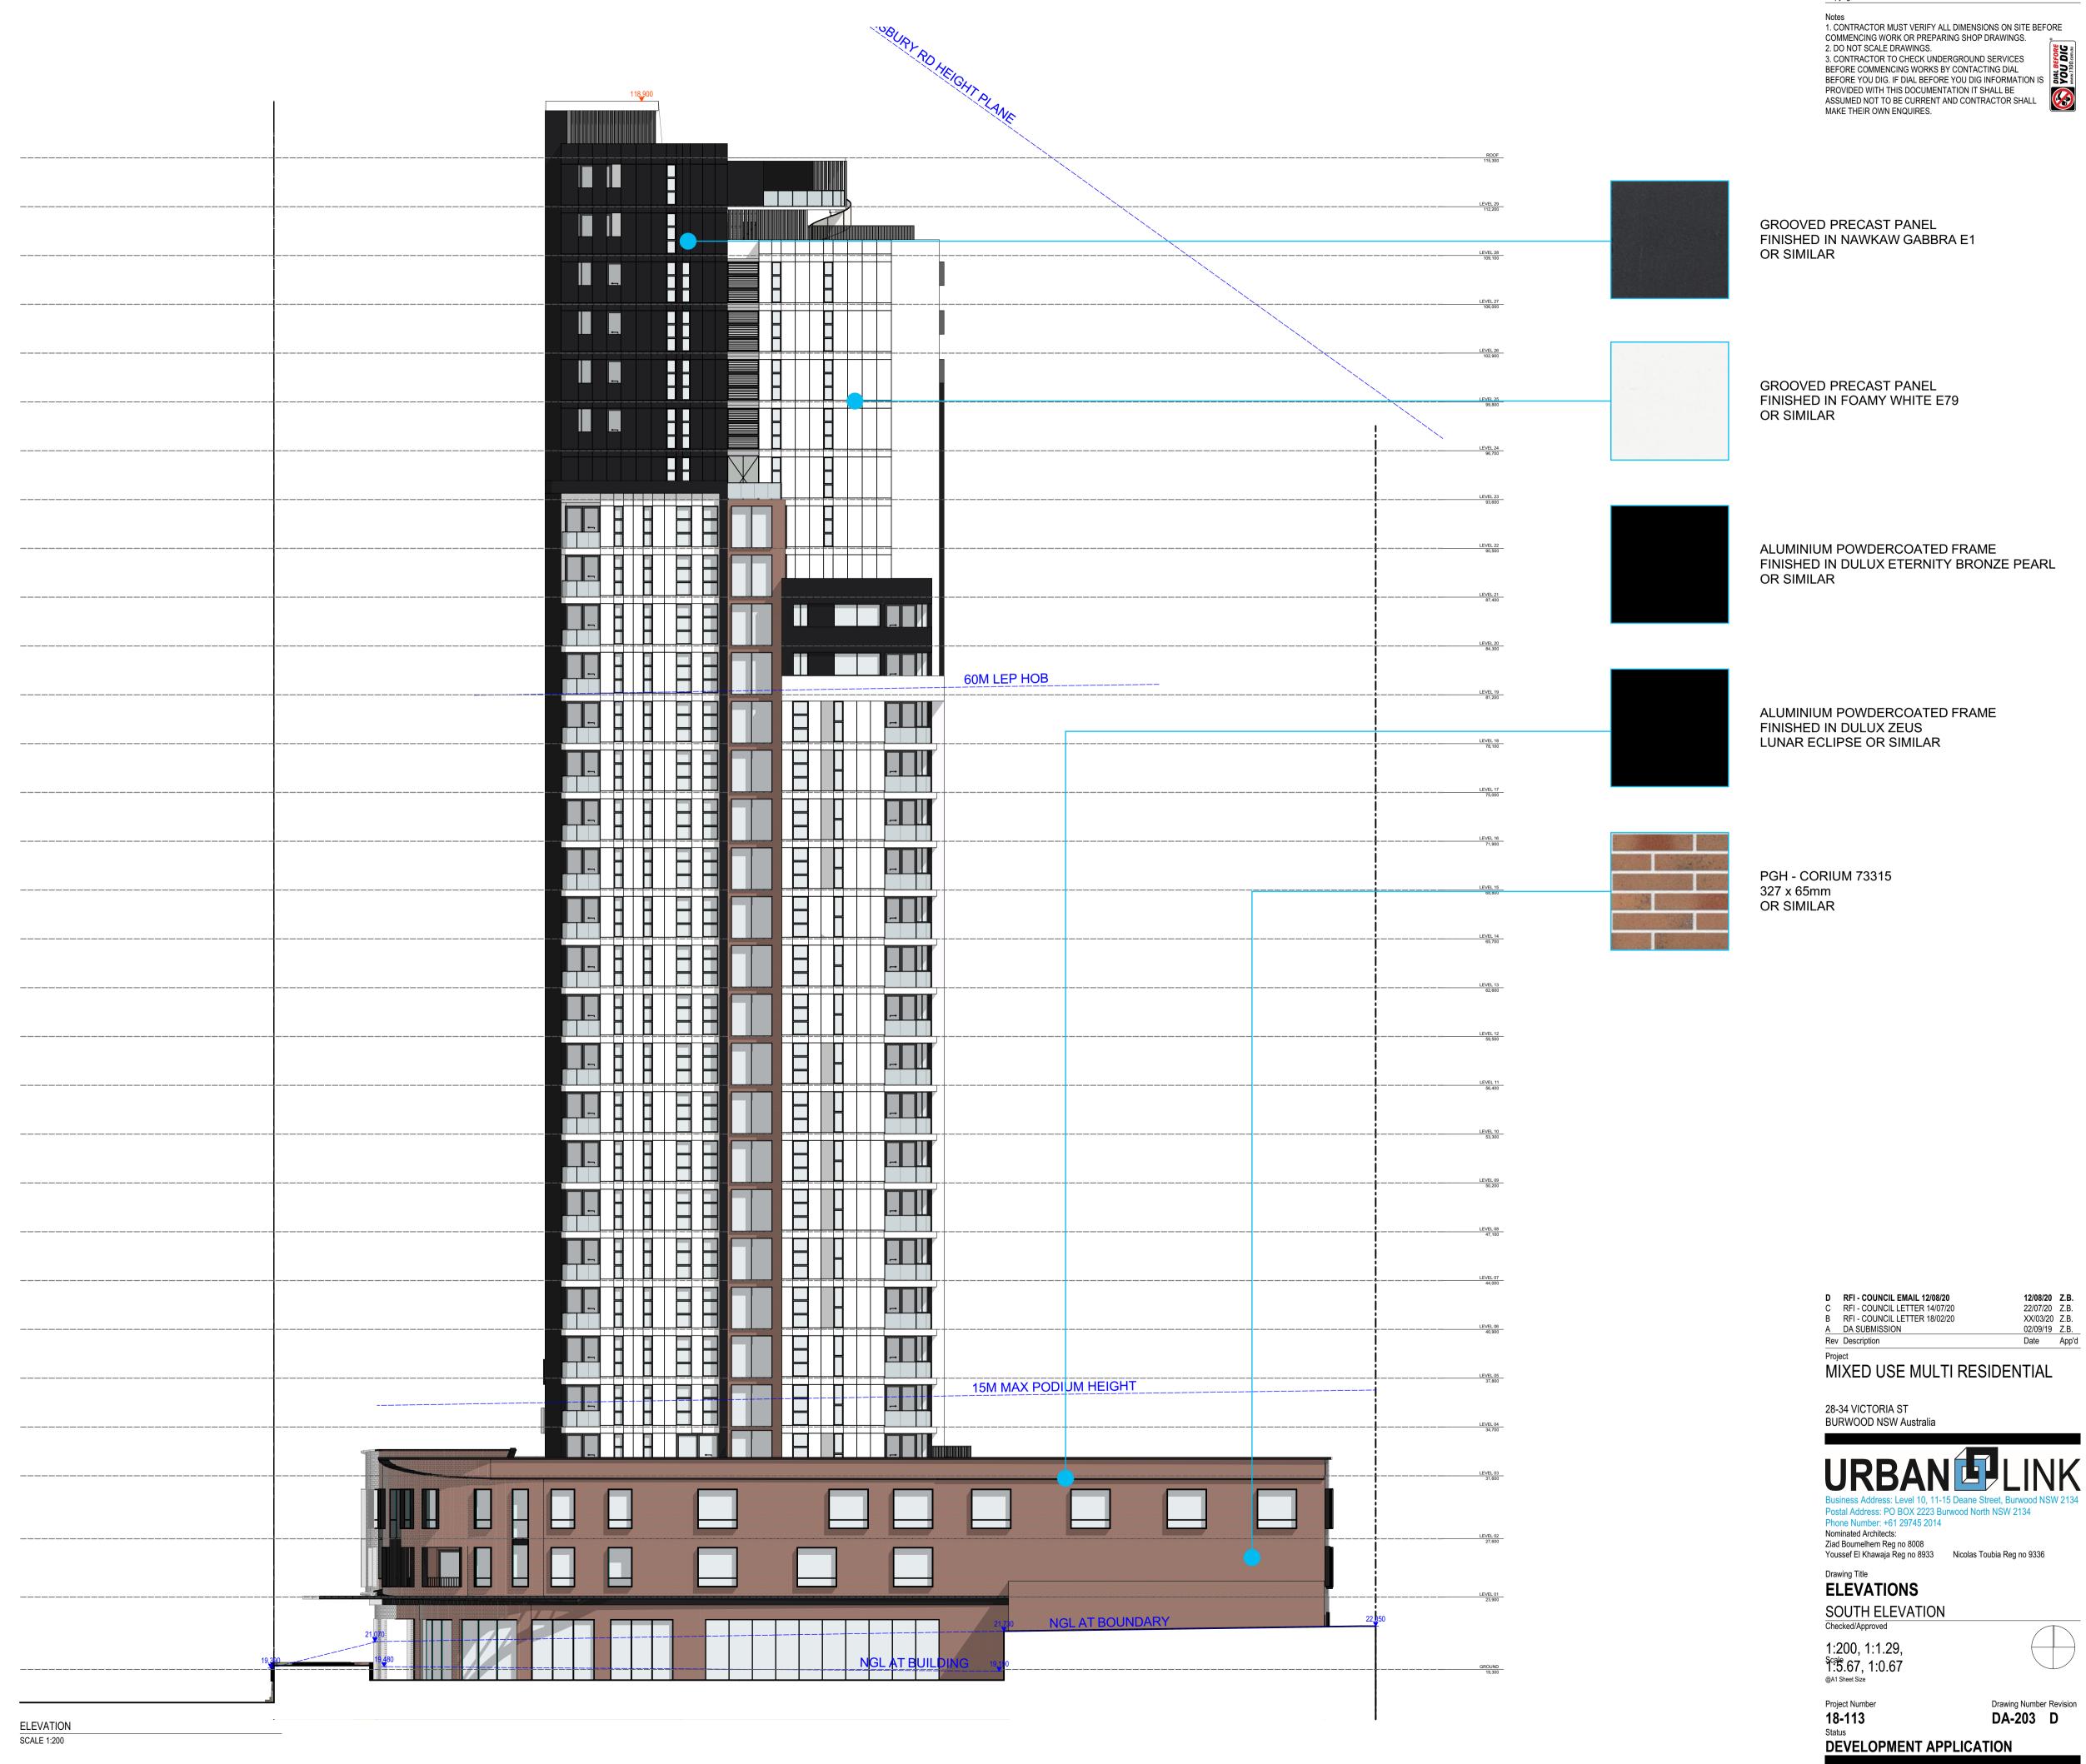

Copyright URBAN LINK PTY LTD ©

Copyright URBAN LINK PTY LTD ©

**ELEVATION** SCALE 1:200

Copyright URBAN LINK PTY LTD ©

1. CONTRACTOR MUST VERIFY ALL DIMENSIONS ON SITE BEFORE COMMENCING WORK OR PREPARING SHOP DRAWINGS. 2. DO NOT SCALE DRAWINGS. 3. CONTRACTOR TO CHECK UNDERGROUND SERVICES
BEFORE COMMENCING WORKS BY CONTACTING DIAL BEFORE YOU DIG. IF DIAL BEFORE YOU DIG INFORMATION IS PROVIDED WITH THIS DOCUMENTATION IT SHALL BE ASSUMED NOT TO BE CURRENT AND CONTRACTOR SHALL MAKE THEIR OWN ENQUIRES.

**GROOVED PRECAST PANEL** FINISHED IN NAWKAW GABBRA E1 OR SIMILAR

GROOVED PRECAST PANEL FINISHED IN FOAMY WHITE E79

ALUMINIUM POWDERCOATED FRAME FINISHED IN DULUX ETERNITY BRONZE PEARL OR SIMILAR

ALUMINIUM POWDERCOATED FRAME FINISHED IN DULUX ZEUS LUNAR ECLIPSE OR SIMILAR

PGH - CORIUM 73315 327 x 65mm OR SIMILAR

> D RFI - COUNCIL EMAIL 12/08/20 C RFI - COUNCIL LETTER 14/07/20 B RFI - COUNCIL LETTER 18/02/20 **12/08/20 Z.B.** 22/07/20 Z.B. XX/03/20 Z.B. 02/09/19 Z.B. Date App'd A DA SUBMISSION Rev Description

MIXED USE MULTI RESIDENTIAL

28-34 VICTORIA ST BURWOOD NSW Australia

Postal Address: PO BOX 2223 Burwood North NSW 2134

Nominated Architects: Ziad Boumelhem Reg no 8008 Youssef El Khawaja Reg no 8933 Nicolas Toubia Reg no 9336

Drawing Title

**ELEVATIONS** 

WEST ELEVATION

1:200, 1:1.29, ິ່ງ: 5.67, 1:0.67

Drawing Number Revision DA-204 D

**DEVELOPMENT APPLICATION** 

SCALE 1:350

Copyright URBAN LINK PTY LTD ©